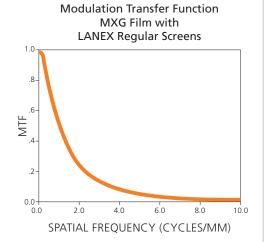

This orthochromatic film uses T-Grain® Technology to deliver improved image resolution, reduced image noise and higher system speed. In addition, the reduced chemical replenishment rates recommended for this film can provide chemical cost savings.