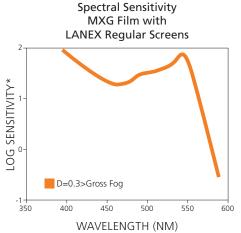

### CARESTREAM Medical X-ray Green/MXG Film

\*Sensitivity = reciprocal of exposure (ergs/sq cm) required to produce specified density