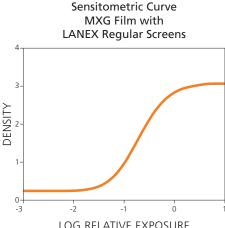

# The orthochromatic medium-high-contrast film you can depend on.

CARESTREAM Medical X-ray Green/MXG Film is part of a family of Carestream offerings for radiography including films, screens, cassettes, film-processing chemicals and automatic film processors.

This orthochromatic film uses T-Grain® Technology to deliver improved image resolution, reduced image noise and higher system speed. In addition, the reduced chemical replenishment rates recommended for this film can provide chemical cost savings.