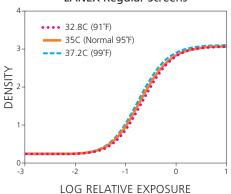

#### **Effect of Temperature** MXG Film with **LANEX Regular Screens**

Film speed and contrast very stable across a wide range