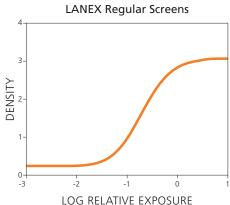

MXG Film is designed for use with CARESTREAM LANEX Screens or equivalents. These screens deliver speed and resolution with the imaging power of green-light-emitting rare-earth phosphors.

The resulting 400-screen film system, when using LANEX Regular Screens, yields high-quality images and helps reduce operating expenses.

#### **Effect of Temperature** MXG Film with **LANEX Regular Screens**

Film speed and contrast very stable across a wide range